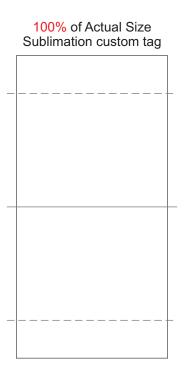

## BRANDING SPECIFICATIONS - Custom Mens Sports - 121157

Default is to have no tag, please confirm in your order if you require a custom tag (free of charge). Material is 100% polyester satin. Printing via sublimation, due to the nature of sublimation, artwork particularly fine detail/text may experience minor colour bleed across adjacent design elements. Metallic, neon or pastel colours are not available.