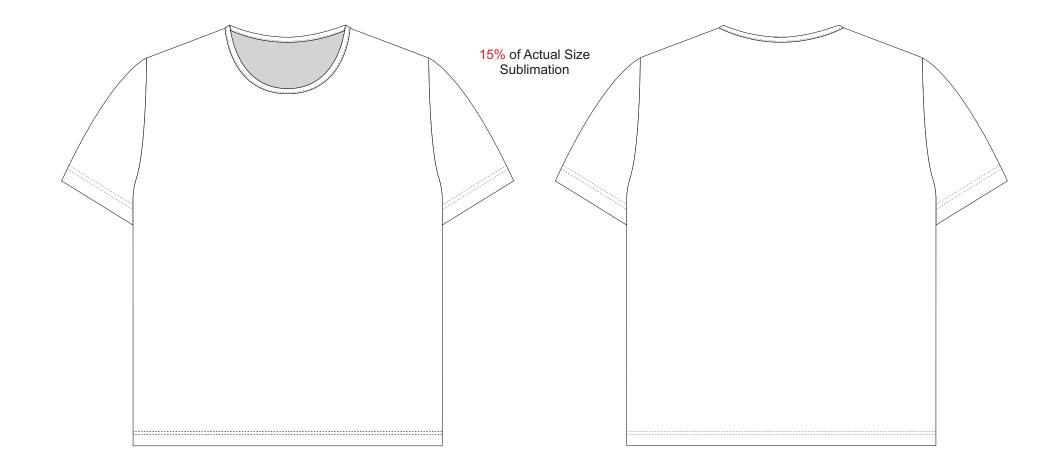

## BRANDING SPECIFICATIONS - Custom Mens Sports - 121157

The garments comes with a mandatory size label and care label. Bias tape collar to be a solid colour. Metallic, neon or pastel colours are not available.