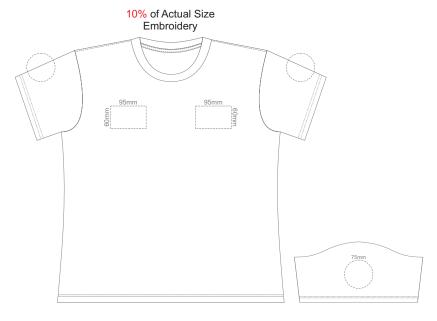

## **WOMENS FRONT SMALL**

## **WOMENS BACK SMALL**

#### **WOMENS FRONT SMALL**

#### **WOMENS BACK SMALL**

**WOMENS FRONT SMALL** 

**WOMENS FRONT MEDIUM** 

**WOMENS BACK MEDIUM** 

**WOMENS FRONT MEDIUM** 

**WOMENS BACK MEDIUM** 

**WOMENS FRONT LARGE** 

**WOMENS BACK LARGE** 