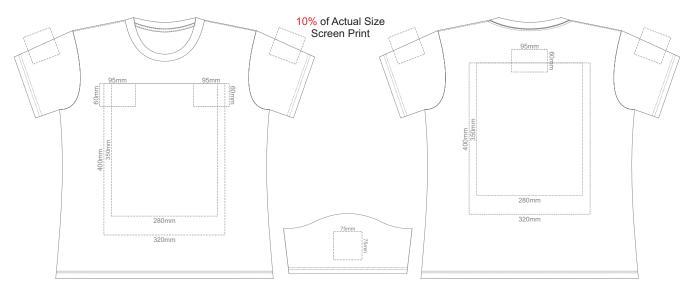

#### **WOMENS FRONT XS**

#### **WOMENS BACK XS**

## **WOMENS FRONT XS**

## **WOMENS BACK XS**