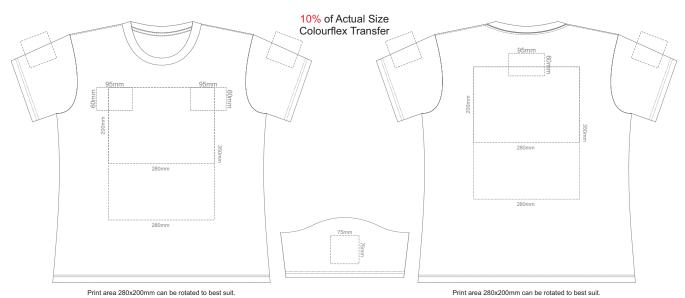

## **WOMENS FRONT SMALL**

## **WOMENS BACK SMALL**

#### **WOMENS FRONT SMALL**

#### **WOMENS BACK SMALL**

**WOMENS FRONT SMALL** 

**WOMENS FRONT MEDIUM** 

**WOMENS BACK MEDIUM** 

**WOMENS FRONT MEDIUM** 

**WOMENS BACK MEDIUM** 

**WOMENS FRONT LARGE** 

**WOMENS BACK LARGE** 