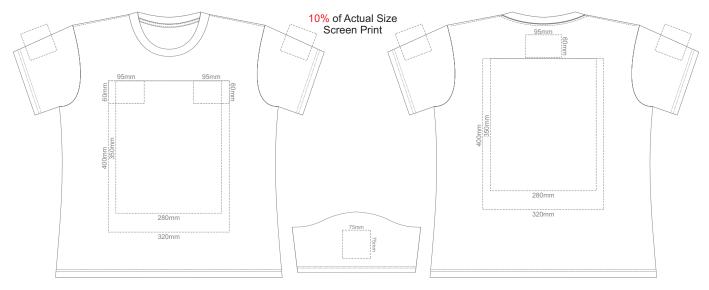

## **WOMENS FRONT XL**

## **WOMENS BACK XL**

**WOMENS FRONT XL** 

**WOMENS BACK XL** 

# **WOMENS FRONT 2XL**

## **WOMENS BACK 2XL**

# **WOMENS FRONT 2XL**

**WOMENS BACK 2XL** 

**WOMENS FRONT 3XL** 

**WOMENS BACK 3XL** 

**WOMENS FRONT 3XL** 

**WOMENS BACK 3XL** 