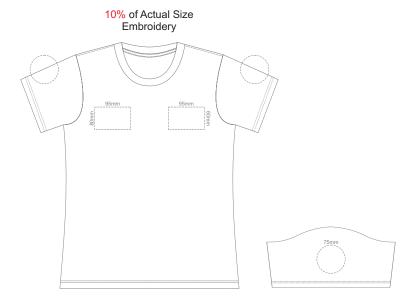

## **WOMENS FRONT XL**

## **WOMENS BACK XL**

**WOMENS FRONT XL** 

**WOMENS BACK XL** 