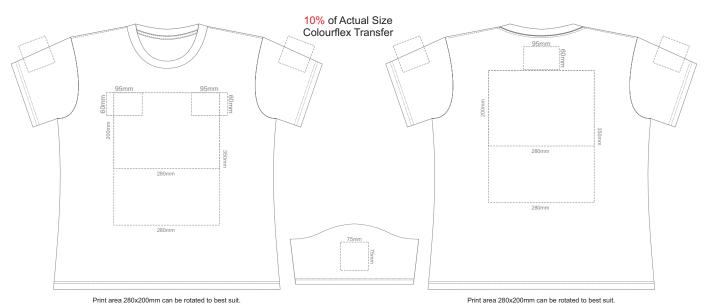

#### **WOMENS FRONT XS**

#### **WOMENS BACK XS**

## **WOMENS FRONT XS**

## **WOMENS BACK XS**