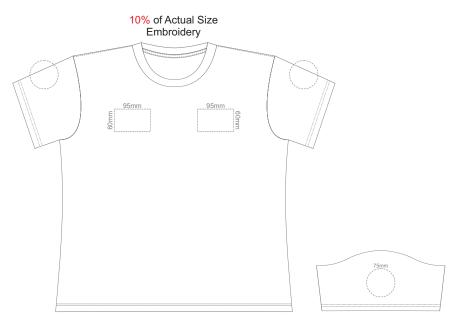

#### **WOMENS FRONT XS**

#### **WOMENS BACK XS**

## **WOMENS FRONT XS**

## **WOMENS BACK XS**