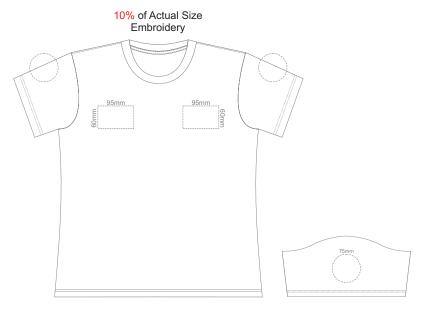

# **WOMENS FRONT 2XL**

## **WOMENS BACK 2XL**

# **WOMENS FRONT 2XL**

**WOMENS BACK 2XL** 

**WOMENS FRONT 3XL** 

**WOMENS BACK 3XL** 

**WOMENS FRONT 3XL** 

**WOMENS BACK 3XL** 