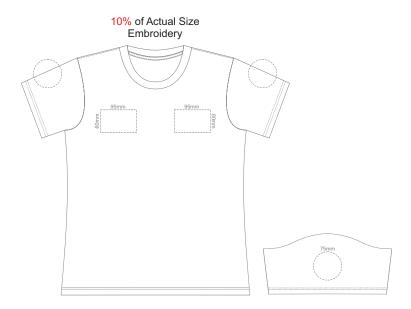

## **WOMENS FRONT SMALL**

## **WOMENS BACK SMALL**

#### **WOMENS FRONT SMALL**

#### **WOMENS BACK SMALL**

**WOMENS FRONT SMALL** 

**WOMENS FRONT MEDIUM** 

**WOMENS BACK MEDIUM** 

**WOMENS FRONT MEDIUM** 

**WOMENS BACK MEDIUM** 

**WOMENS FRONT LARGE** 

**WOMENS BACK LARGE** 