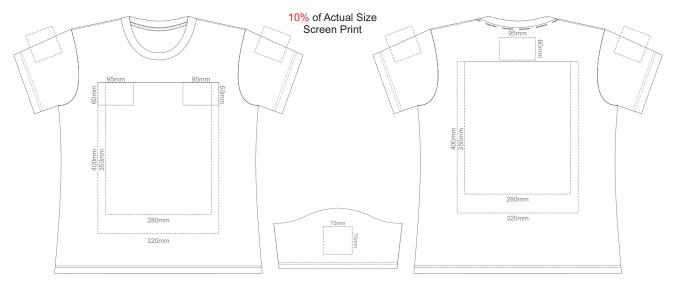

## **WOMENS FRONT SMALL**

## **WOMENS BACK SMALL**

#### **WOMENS FRONT SMALL**

#### **WOMENS BACK SMALL**

**WOMENS FRONT SMALL** 

**WOMENS FRONT MEDIUM** 

**WOMENS BACK MEDIUM** 

**WOMENS FRONT MEDIUM** 

**WOMENS BACK MEDIUM** 

**WOMENS FRONT LARGE** 

**WOMENS BACK LARGE** 