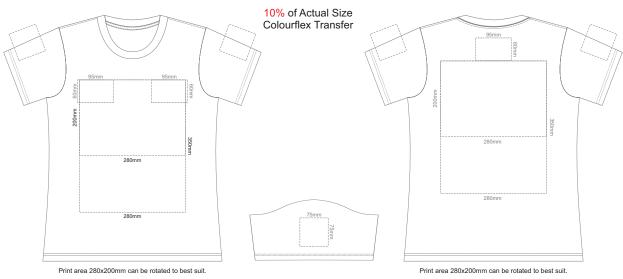

## **WOMENS FRONT SMALL**

## **WOMENS BACK SMALL**

#### **WOMENS FRONT SMALL**

#### **WOMENS BACK SMALL**

**WOMENS FRONT SMALL** 

**WOMENS FRONT MEDIUM** 

**WOMENS BACK MEDIUM** 

**WOMENS FRONT MEDIUM** 

**WOMENS BACK MEDIUM** 

**WOMENS FRONT LARGE** 

**WOMENS BACK LARGE** 