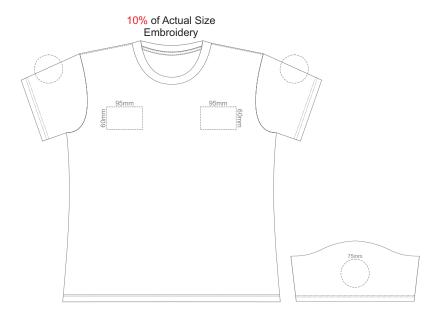

#### **WOMENS FRONT XS**

#### **WOMENS BACK XS**



## **WOMENS FRONT XS**

## **WOMENS BACK XS**



#### **WOMENS FRONT XS**



## **WOMENS FRONT SMALL**

## **WOMENS BACK SMALL**



#### **WOMENS FRONT SMALL**

#### **WOMENS BACK SMALL**



**WOMENS FRONT SMALL** 



**WOMENS FRONT MEDIUM** 

**WOMENS BACK MEDIUM** 



**WOMENS FRONT MEDIUM** 

**WOMENS BACK MEDIUM** 





**WOMENS FRONT LARGE** 

**WOMENS BACK LARGE** 



**WOMENS FRONT LARGE** 

**WOMENS BACK LARGE** 





## **WOMENS FRONT XL**

## **WOMENS BACK XL**



**WOMENS FRONT XL** 

**WOMENS BACK XL** 





# **WOMENS FRONT 2XL**

## **WOMENS BACK 2XL**



# **WOMENS FRONT 2XL**

**WOMENS BACK 2XL** 





**WOMENS FRONT 3XL** 

**WOMENS BACK 3XL** 



**WOMENS FRONT 3XL** 

**WOMENS BACK 3XL**