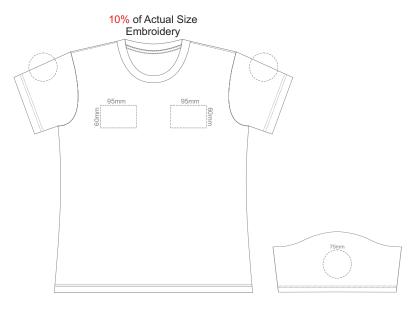

#### **WOMENS FRONT XS**

#### **WOMENS BACK XS**

## **WOMENS FRONT XS**

## **WOMENS BACK XS**