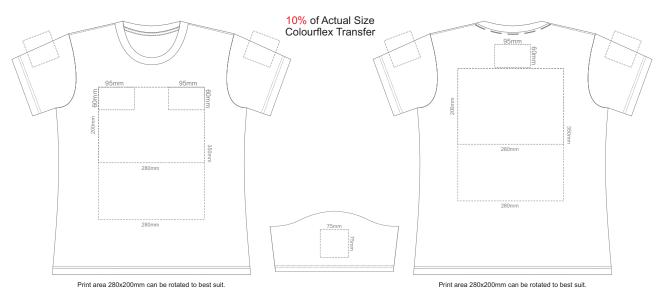

# **WOMENS FRONT 2XL**

## **WOMENS BACK 2XL**

# **WOMENS FRONT 2XL**

**WOMENS BACK 2XL** 

**WOMENS FRONT 3XL** 

**WOMENS BACK 3XL** 

**WOMENS FRONT 3XL** 

**WOMENS BACK 3XL** 