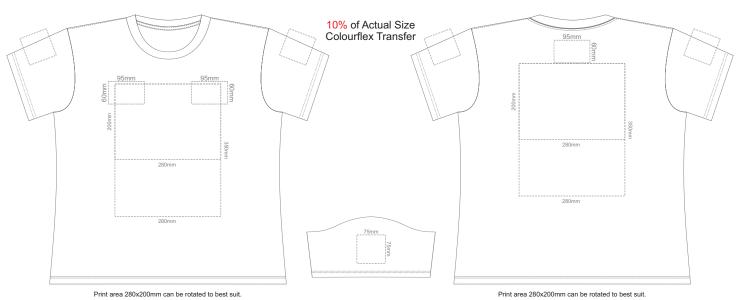

# **WOMENS FRONT 2XL**

## **WOMENS BACK 2XL**

# **WOMENS FRONT 2XL**

**WOMENS BACK 2XL** 

**WOMENS FRONT 3XL** 

**WOMENS BACK 3XL** 

**WOMENS FRONT 3XL** 

**WOMENS BACK 3XL** 