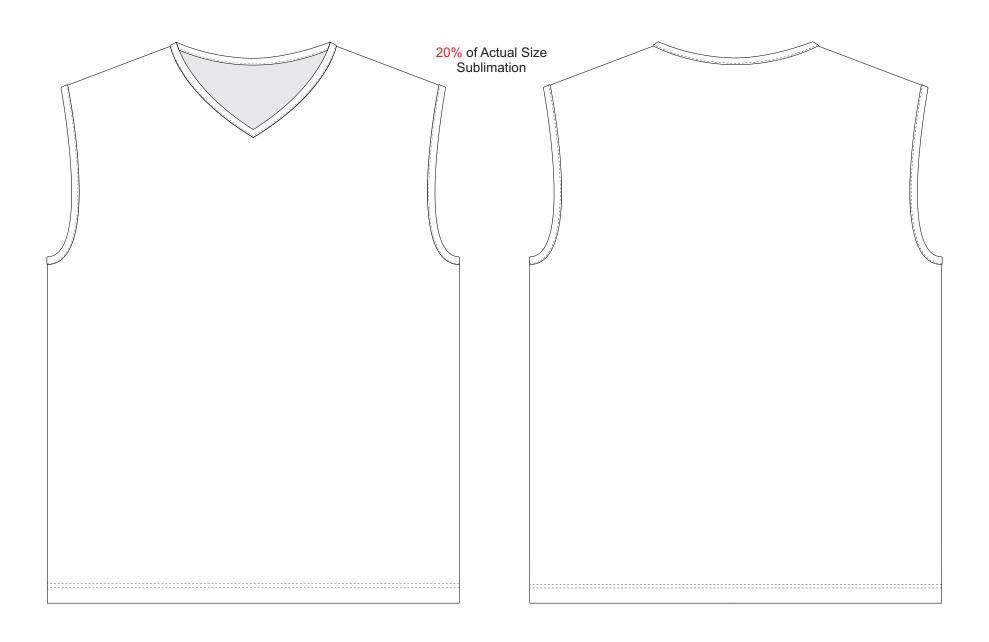

## **BRANDING SPECIFICATIONS** - Custom Womens Performance Singlet - 121175

The garments comes with a mandatory size label and care label.

Bias tape collar and armhole are to be a solid colour.
Close match pantone colours from the solid coated range. Metallic, neon or pastel colours are not available.

Printing via sublimation, due to the nature of sublimation, artwork particularly fine detail/text may experience minor colour bleed across adjacent design elements.

Metallic, neon or pastel colours are not available.