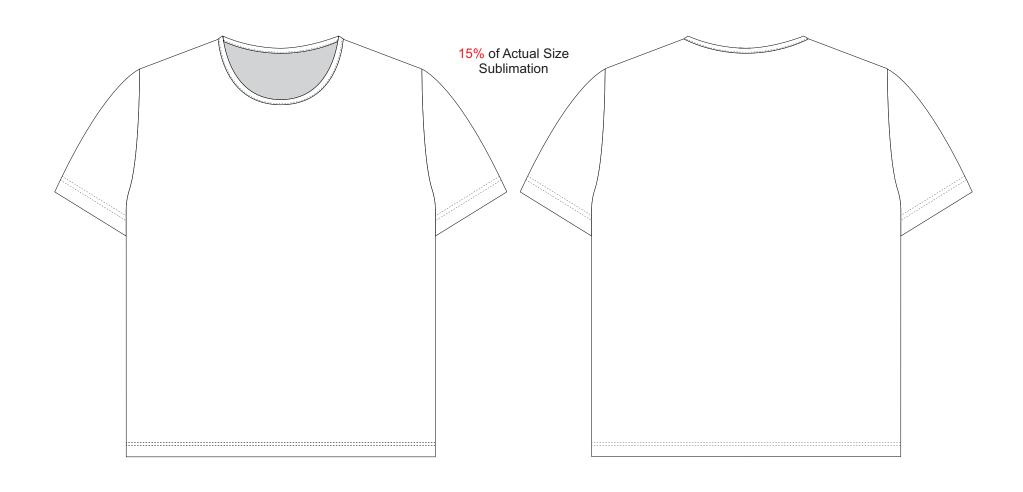

## **BRANDING SPECIFICATIONS** - Custom Womens Sports T-Shirt - 121176

The garments come with a mandatory size label and care label.

Bias tape collar to be a solid colour.

Close match pantone colours from the solid coated range. Metallic, neon or pastel colours are not available.

Printing via sublimation, due to the nature of sublimation, artwork particularly fine detail/text may experience minor colour bleed across adjacent design elements.

Metallic, neon or pastel colours are not available.